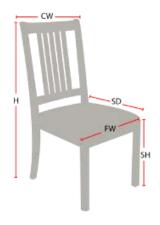

## **Chair Dimensions**

| Height (H):          | 39" |
|----------------------|-----|
| Chair Width (CW):    | 19" |
| Seat Depth (SD):     | 18" |
| Sitting Height (SH): | 18" |
| Front Width (FW):    | 19" |