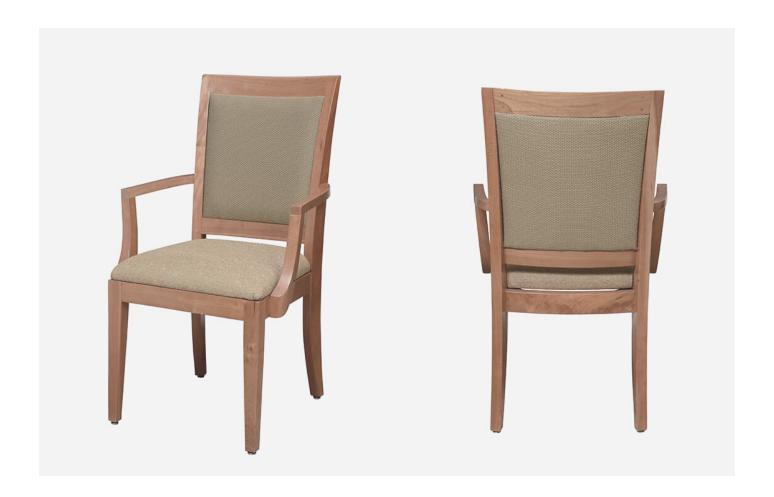

## SAINT MARKS CHAIR

## SAINT MARKS CHAIR

Stacking Option: No Hardwood Species: Beech, Ash, Cherry, Red Oak, Maple, White Oak **Arms:** With or without

Seat: Upholstered (C.O.M. 1.5 yards per

chair)

Warranty: 20 years Construction: Eustis Joint

**Available Chair Widths:** Standard Width, Wide, or Narrow (10-60)

The Saint Marks Chair exceeds all expectations in comfort and sturdiness. The Sant Marks chair offers pure comfort. It is perfect for any elegant institution. This chair is often used in banquet rooms, spiritual spaces, libraries, dining halls, and more!