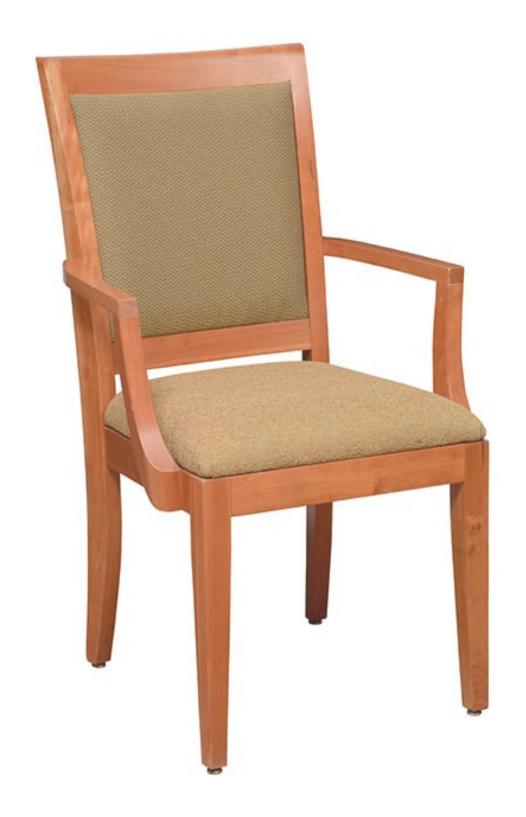

## SAINT MARKS CHAIR

## SAINT MARKS CHAIR

Stacking Option: No Hardwood Species: Beech, Ash, Cherry, Red Oak, Maple, White Oak **Arms:** With or without

Seat: Upholstered (C.O.M. 1.5 yards per

chair)

Warranty: 20 years Construction: Eustis Joint

**Available Chair Widths:** Standard Width, Wide, or Narrow (10-60)

The Saint Marks Chair exceeds all expectations in comfort and sturdiness. The Sant Marks chair offers pure comfort. It is perfect for any elegant institution. This chair is often used in banquet rooms, spiritual spaces, libraries, dining halls, and more!