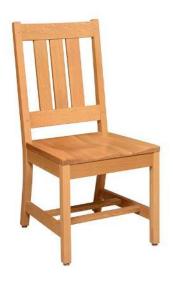

## Skillman

## **SPECIFICATIONS**

Height: 39"
Seat Height: 18"
Width: 19"
Depth: 21"
Sitting Depth: 16"

This chair takes design aspects from two of our chairs, the Fairfield and the Bartlett Hall, to create a new look. Designed for an Arts & Crafts style library in Detroit, the architect and client were delighted with its comfort and style. Like all of our traditionally built chairs, the Skillman is engineered with our special "box construction" configuration, using oversized mortise & tenon joints and reinforcing dowel pins to create a chair that will endure for generations.