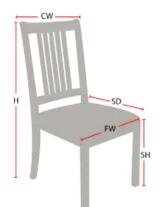

## **Chair Dimensions**

| Height (H):          | 39" |
|----------------------|-----|
| Chair Width (CW):    | 19" |
| Seat Depth (SD):     | 16" |
| Sitting Height (SH): | 18" |
| Front Width (FW):    | 19" |