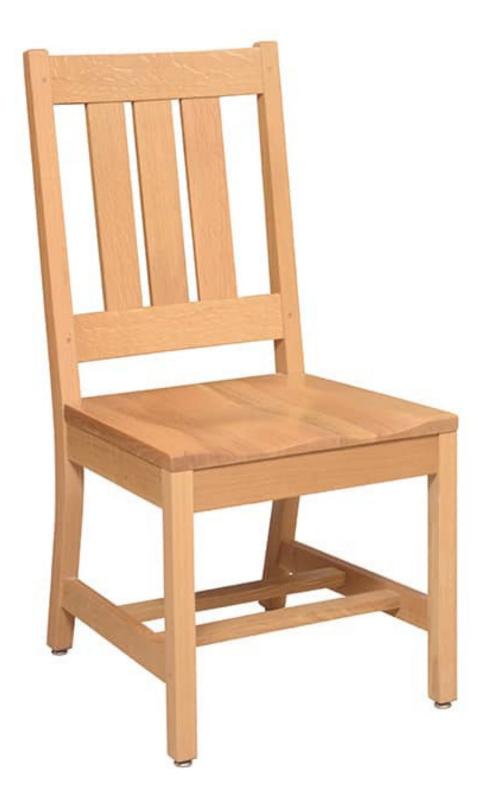

The Skillman by Eustis Chair has a hand crafted look with simple, clean lines and three wide back slats centered in the chair back. The Skillman is a traditional chair, suitable for use as library chairs, school dining chairs, banquet chairs, or classroom chairs.