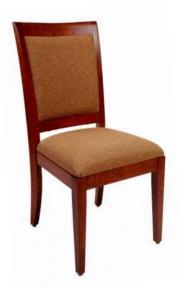

## Saint Mark's

## SPECIFICATIONS

Height: 39" Seat Height: 18" Width: 19" Depth: 24" Sitting Depth: 18"

Start with our most comfortable and most popular side chair, the Charleston; add an upholstered insert in the back, with carefully selected fabric. The result is elegance and pure comfort! And because the St. Mark's is engineered with our proprietary Eustis Joint®, it carries a 20-year warranty.