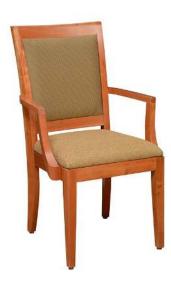

## Saint Mark's Arm

## SPECIFICATIONS

Height: 39" Seat Height: 18" Width: 23" Depth: 24" Sitting Depth: 18" Arm Height: 26" Hardwood as Shown: Cherry

When we were approached by Saint Mark's Lutheran Church in San Francisco to put an upholstered back on our Charleston arm chair, we were pretty confident the result would be elegant and comfortable; the final product exceeded our highest expectations! As an added bonus, the upholstered back is field-replaceable in the event that the upholstery is damaged.