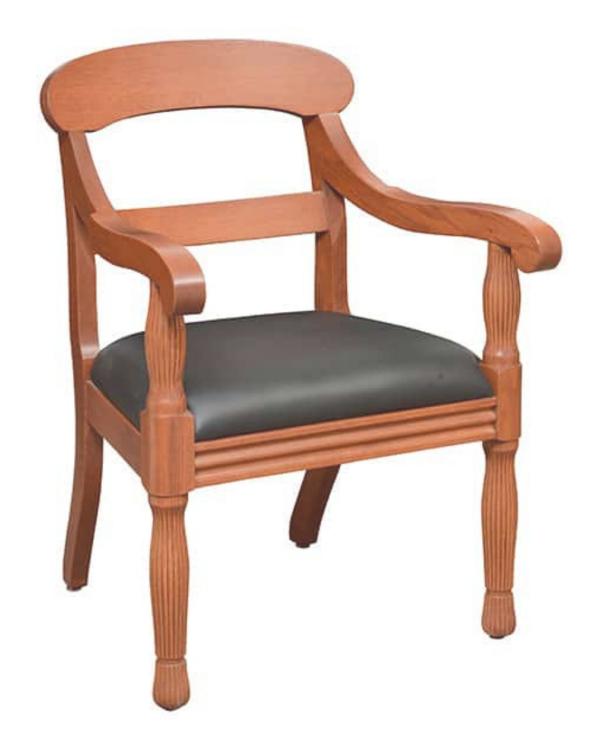

## SUFFOLK CHAIR

The Suffolk by Eustis Chair is an antique reproduction of an original Suffolk chair. Our Suffolk Chair is engineered with traditional elements and a high back slat for added seating comfort. The Suffolk is a versatile chair that looks great in any space. Customers often choose the Suffolk as church chairs, funeral home chairs, or spiritual chairs.

**Stacking Option:** No

Hardwood Species: Beech, Ash, Cherry, Red Oak, Maple, White Oak **Arms:** With

Seat: Wooden or Upholstered (C.O.M.

1/2 yard per chair)
Warranty: 20 years
Construction: Eustis Joint