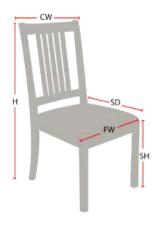

## **Chair Dimensions**

| Height (H):          | 35"   |
|----------------------|-------|
| Chair Width (CW):    | 25"   |
| Seat Depth (SD):     | 17"   |
| Sitting Height (SH): | 17.5" |
| Front Width (FW):    | 17"   |