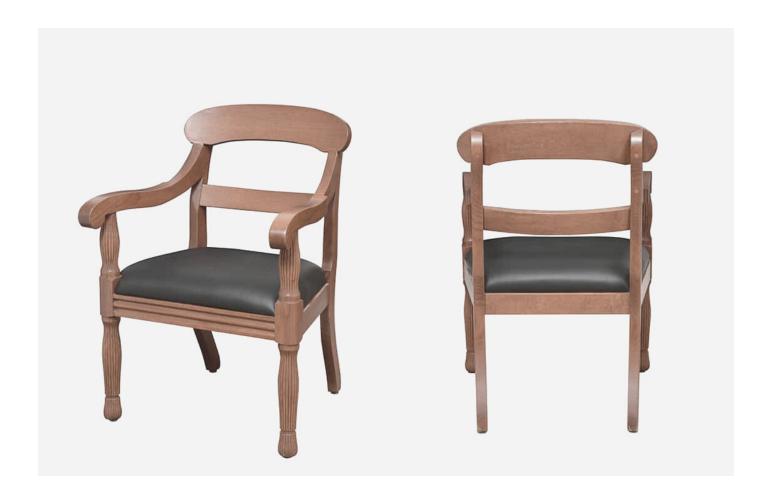

## SUFFOLK CHAIR

The Suffolk by Eustis Chair is an antique reproduction of an original Suffolk chair. Our Suffolk Chair is engineered with traditional elements and a high back slat for added seating comfort. The Suffolk is a versatile chair that looks great in any space. Customers often choose the Suffolk as church chairs, funeral home chairs, or spiritual chairs.

**Stacking Option:** No

Hardwood Species: Beech, Ash, Cherry, Red Oak, Maple, White Oak **Arms:** With

Seat: Wooden or Upholstered (C.O.M.

1/2 yard per chair)
Warranty: 20 years
Construction: Eustis Joint