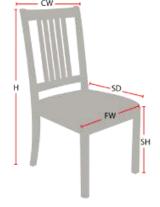

## Chair Dimensions

| Height (H):          | 39" |
|----------------------|-----|
| Chair Width (CW):    | 18" |
| Seat Depth (SD):     | 17" |
| Sitting Height (SH): | 18" |
| Front Width (FW):    | 18" |