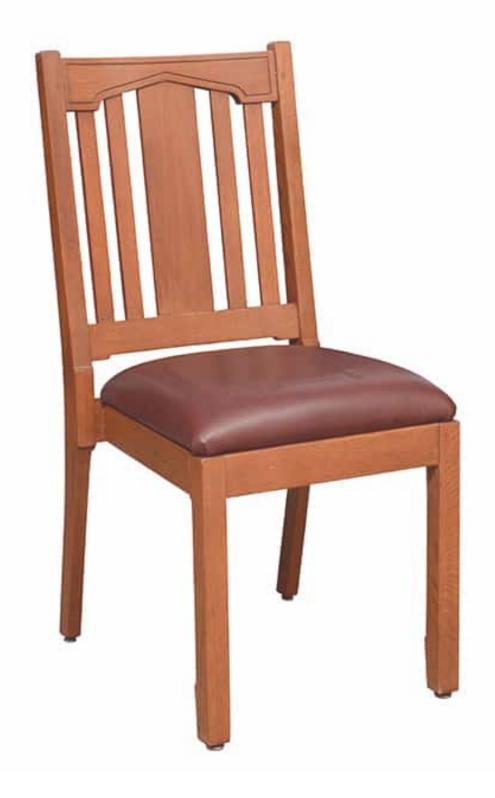

## **TAFT** STACKING CHAIR

The Taft by Eustis Chair is a traditional slat chair combined school dining chairs in private school dining halls.

**Stacking Option:** Yes, up to 10 chairs

high

Hardwood Species: Beech, Ash, Cherry, Red Oak, Maple, White Oak

## with a Gothic Revival design. This elegant and unique chair is complete with an engraved detailed back. The Taft can stack up to 10 chairs high and is perfectly suited for any high use space. The Taft is often utilized as

## Chair Dimensions

| Height (H):          | 39" |
|----------------------|-----|
| Chair Width (CW):    | 18" |
| Seat Depth (SD):     | 17" |
| Sitting Height (SH): | 18" |
| Front Width (FW):    | 18" |