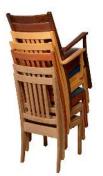

## **TAFT** STACKING CHAIR

The Taft by Eustis Chair is a traditional slat chair combined school dining chairs in private school dining halls.

**Stacking Option:** Yes, up to 10 chairs

high

Hardwood Species: Beech, Ash, Cherry, Red Oak, Maple, White Oak

## with a Gothic Revival design. This elegant and unique chair is complete with an engraved detailed back. The Taft can stack up to 10 chairs high and is perfectly suited for any high use space. The Taft is often utilized as