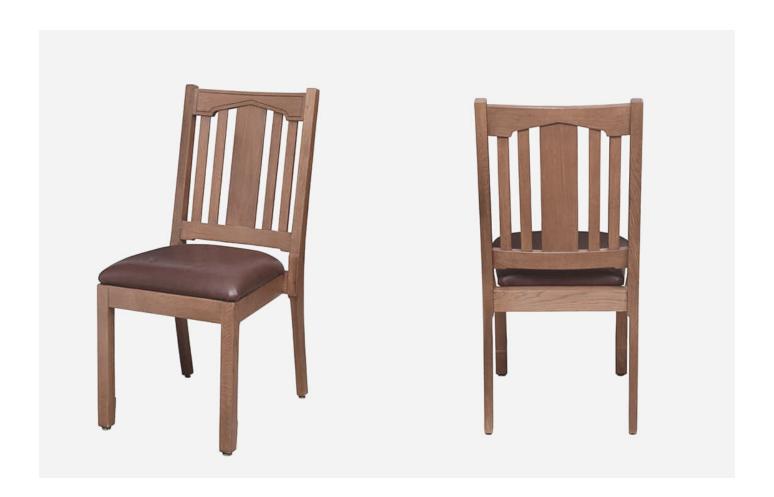

## **TAFT** STACKING CHAIR

The Taft by Eustis Chair is a traditional slat chair combined school dining chairs in private school dining halls.

**Stacking Option:** Yes, up to 10 chairs

high

Hardwood Species: Beech, Ash, Cherry, Red Oak, Maple, White Oak

## with a Gothic Revival design. This elegant and unique chair is complete with an engraved detailed back. The Taft can stack up to 10 chairs high and is perfectly suited for any high use space. The Taft is often utilized as

## Chair Dimensions

| Height (H):          | 39" |
|----------------------|-----|
| Chair Width (CW):    | 18" |
| Seat Depth (SD):     | 17" |
| Sitting Height (SH): | 18" |
| Front Width (FW):    | 18" |