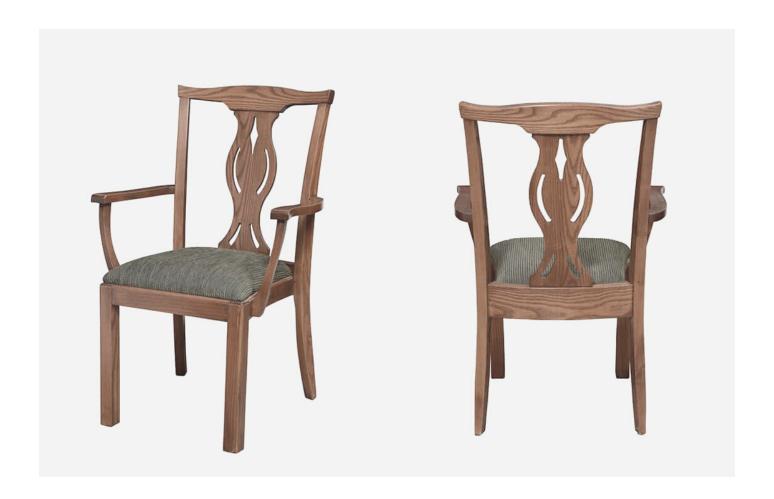

1/2 yard per chair) Warranty: 20 years

**Construction:** Eustis Joint

Available Chair Widths: Standard Width, Wide, or Narrow (10-60)

The University Club chair, by Eustis Chair, has a Chippendale-inspired design and comes as either a side chair or an arm chair. The University Club chair is often used as dining room chairs, banquet chairs, restaurant chairs, and fine dining chairs. They are engineered with our proprietary Eustis Joint®, so they will last for decades.

## Chair Dimensions

| Height (H):          | 38" |
|----------------------|-----|
| Chair Width (CW):    | 21" |
| Seat Depth (SD):     | 18" |
| Sitting Height (SH): | 18" |
| Front Width (FW):    | 18" |
| •                    |     |