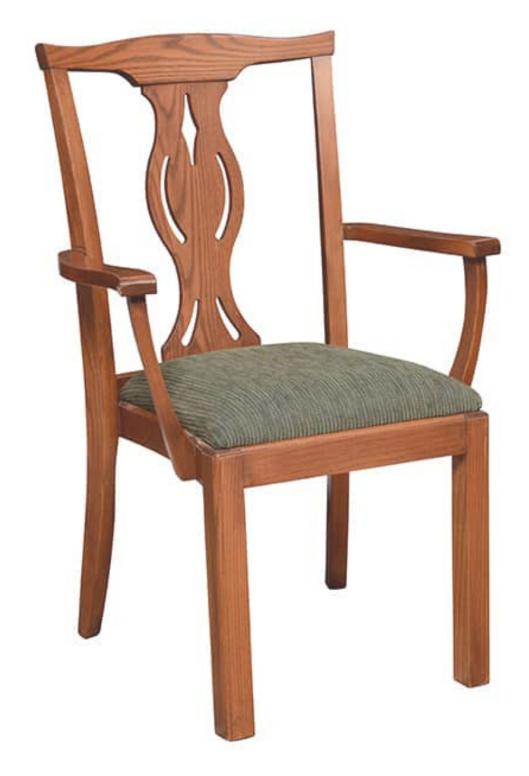

1/2 yard per chair) Warranty: 20 years

**Construction:** Eustis Joint

Available Chair Widths: Standard Width, Wide, or Narrow (10-60)

The University Club chair, by Eustis Chair, has a Chippendale-inspired design and comes as either a side chair or an arm chair. The University Club chair is often used as dining room chairs, banquet chairs, restaurant chairs, and fine dining chairs. They are engineered with our proprietary Eustis Joint®, so they will last for decades.

## Chair Dimensions

| Height (H):          | 38" |
|----------------------|-----|
| Chair Width (CW):    | 21" |
| Seat Depth (SD):     | 18" |
| Sitting Height (SH): | 18" |
| Front Width (FW):    | 18" |
| •                    |     |