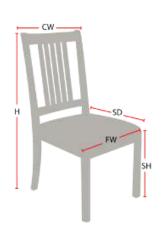

## Chair Dimensions

| Height (H):          | 38" |
|----------------------|-----|
| Chair Width (CW):    | 21" |
| Seat Depth (SD):     | 18" |
| Sitting Height (SH): | 18" |
| Front Width (FW):    | 18" |
| •                    |     |