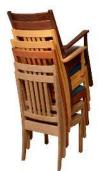

## UNIVERSITY CLUB STACKING CHAIR

**Stacking Option:** Yes, up to 10 chairs

high

Hardwood Species: Beech, Ash, Cherry, Red Oak, Maple, White Oak **Arms:** With or without

**Seat:** Wooden or Upholstered (C.O.M.