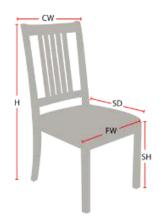

## Chair Dimensions

| Height (H):          | 39" |
|----------------------|-----|
| Chair Width (CW):    | 18" |
| Seat Depth (SD):     | 17" |
| Sitting Height (SH): | 18" |
| Front Width (FW):    | 18" |