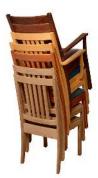

## LOUIS STACKING CHAIR

**Stacking Option:** Yes, up to 10 chairs

high

Hardwood Species: Beech, Ash, Cherry, Red Oak, Maple, White Oak **Arms:** With or without

**Seat:** Wooden or Upholstered (C.O.M.

1.5 yards per chair) **Wárranty:** 20 years

Construction: Eustis Joint®

Available Chair Widths: Standard Width, Wide, or Narrow (10-60)

The Louis Chair by Eustis Chair is a traditional design with historical roots. It is entirely customizable and made to order in the U.S.A. with the customer's choice of upholstery and hardwood. The Louis is a stackable chair that can be stacked 8-10 chairs high and looks great as banquet chairs or country club chairs.