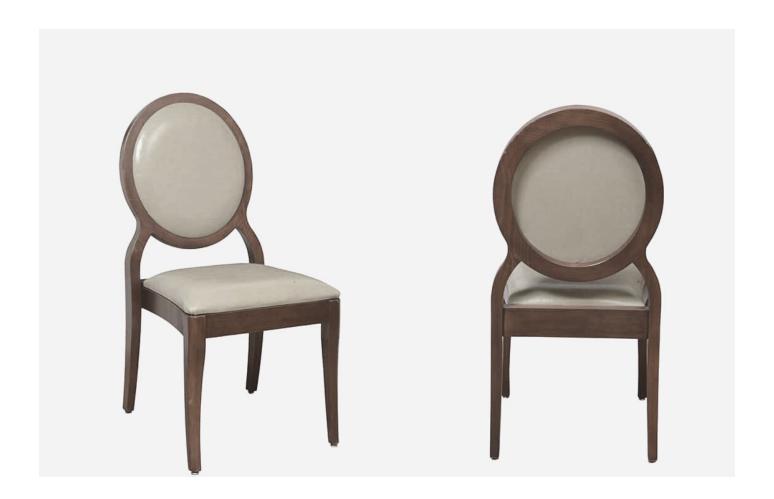

Construction: Eustis Joint®

Available Chair Widths: Standard Width, Wide, or Narrow (10-60)

The Louis Chair by Eustis Chair is a traditional design with historical roots. It is entirely customizable and made to order in the U.S.A. with the customer's choice of upholstery and hardwood. The Louis is a stackable chair that can be stacked 8-10 chairs high and looks great as banquet chairs or country club chairs.

## Chair Dimensions

| Height (H):          | 39" |
|----------------------|-----|
| Chair Width (CW):    | 18" |
| Seat Depth (SD):     | 17" |
| Sitting Height (SH): | 18" |
| Front Width (FW):    | 18" |