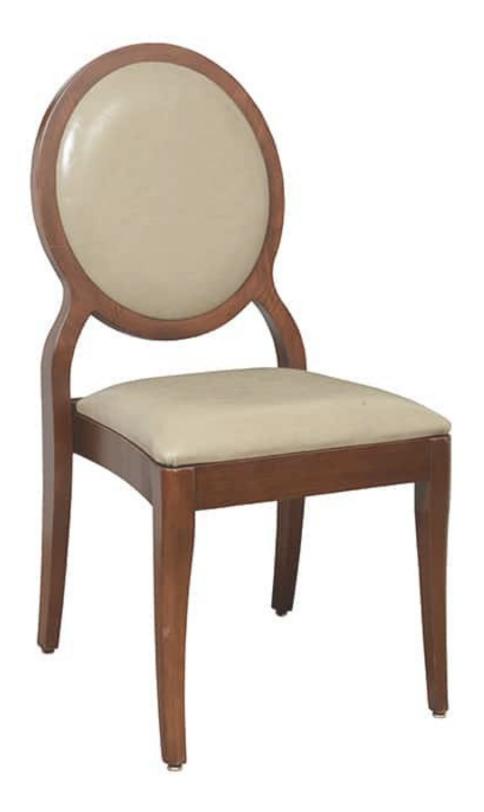

Construction: Eustis Joint®

Available Chair Widths: Standard Width, Wide, or Narrow (10-60)

The Louis Chair by Eustis Chair is a traditional design with historical roots. It is entirely customizable and made to order in the U.S.A. with the customer's choice of upholstery and hardwood. The Louis is a stackable chair that can be stacked 8-10 chairs high and looks great as banquet chairs or country club chairs.

## Chair Dimensions

| Height (H):          | 39" |
|----------------------|-----|
| Chair Width (CW):    | 18" |
| Seat Depth (SD):     | 17" |
| Sitting Height (SH): | 18" |
| Front Width (FW):    | 18" |