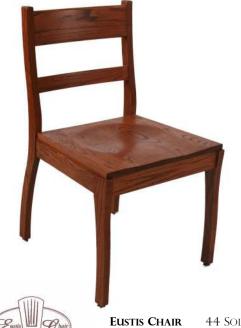

## **Ashburnham**

## **SPECIFICATIONS**

Height: 32.5" Seat Height: 17.5" Width: 19"

Depth: 20.5" Sitting Depth: 16"

Hardwood as Shown: American Ash

This chair is built entirely with our proprietary Eustis Joint<sup>®</sup>, and was designed to be a more affordable chair that can take the daily abuse of a school dining hall or library. And with our standard 10-year warranty on all the Eustis Joints<sup>®</sup>, the Ashburnham will continue to enhance its surroundings long after most chairs have been converted into firewood.