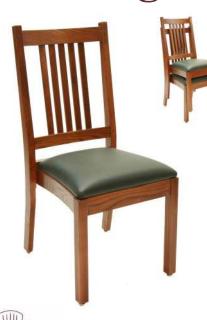

## SPECIFICATIONS

Height: 40" Seat Height: 18"

Width: 18.5" Depth: 20.5"

Sitting Depth: 18"

Hardwood as Shown: American Ash

A client in the Seattle area liked the durability and stackability of our Bartlett Hall chair, but felt the design was a little too "heavy". We adapted our Arts & Crafts back design to the Bartlett Hall chair frame, to create a new stackable chair that met the client's design preference. This is a good example of how we can adapt our existing designs to fit a wider set of stylistic requirements.