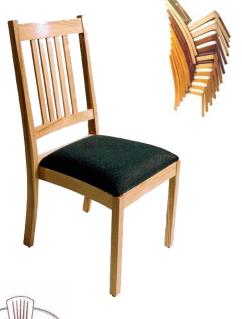

## SPECIFICATIONS

Height: 37" Seat Height: 17" Width: 18." Depth: 20.5" Sitting Depth: 17.5" Hardwood as Shown: Black Cherry

The Bainbridge Jr. was designed to be lighter, easier to handle and take less storage space than our other stackable chairs. This elegant Arts & Crafts design, built in Black Cherry, weighs in at a skinny 13 pounds, and will stack 10 high. Like all our chairs built with the proprietary Eustis Joint<sup>®</sup>, the Bainbridge Jr. carries a 20 year warranty against seat-joint failure, even in the rough-and-tumble function room environment.