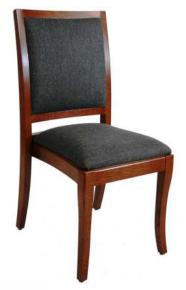

## Bohemian 10-60

## **SPECIFICATIONS**

Height: 37" Seat Height: 18"

Width: 18"

Width at Front: 17"

Depth: 23"

Hardwood as Shown: Quartersawn White Oak

The standard Bohemian chair, at 18" front width, will seat 10 at a 60" round table if you don't push the chairs in past the table cloth. For those GM's and Catering Managers who prefer to push the seat in a bit under the table, we have created the Bohemian 10-60, with a reduced the front width of 17". The slightly narrower chair still looks and sits great. More important, it still stacks 6-8 high, and comes with our remarkable 20 year warranty against joint failure.