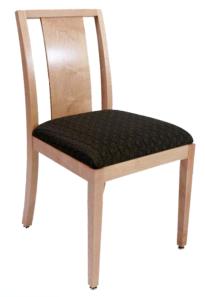

## **Boise**

## SPECIFICATIONS

Height: 34"
Seat Height: 18"
Width: 19"
Depth: 21"
Sitting Depth: 17"

Hardwood as Shown: Hard Maple

The Boise incorporates some of the design features of our Jenkins and Westlake chairs, but is really a new design for a contemporary space. Engineered with our proprietary Eustis Joints<sup>®</sup>, this chair has clean, simple lines, and carries a 20-year warranty against joint failure, even when used in a busy university or public library.