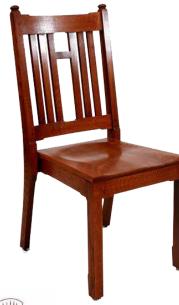

## **Burton Judson**

## SPECIFICATIONS

Height: 39" Seat Height: 18" Width: 17.5" Depth: 22" Sitting Depth: 17.5" Hardwood as Shown: Quartersawn White Oak

The University of Chicago is very pleased with the Bartlett Hall stacking chairs we built for them in 2002, but wanted a more Gothic design for their renovation of the Burton Judson dining hall. The Burton Judson will enhance the traditional elegance of the dining space, and stacks up to 8 chairs high. And since they are engineered with our proprietary Eustis Joint<sup>®</sup>, the chairs will endure for decades.