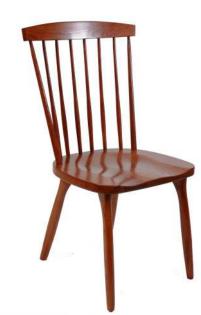

## Cataumet

## SPECIFICATIONS

Height: 38" Seat Height: 18" Width: 20" Depth: 22" Sitting Depth: 16" Hardwood as Shown: American Ash

For years we have been thinking about how we might apply our proprietary Eustis Joint® to the classic Windsor chair; we have finally done it! The elegant and comfortable Cataumet chair is engineered with 16 concealed steel rods imbedded in Epoxy, and will come with a 10 year warranty against joint failure, even when used in a busy public library or school dining hall.