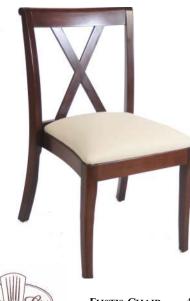

## SPECIFICATIONS

Height: 34" Seat Height: 18" Width: 21" Width at Front: 18.25" Depth: 23" Sitting Depth: 18"

This new stacking chair was modeled after a typical farm house chair, but we have refined the look for added elegance. A bit shorter than our more traditional stacking chairs, the "X" in the back provides nice support, and creates a very comfortable chair that is easy to move around. The fact that it stacks 6-8 chairs high and comes with a 20-year warranty makes it a real winner for a more casual function space or dining room.