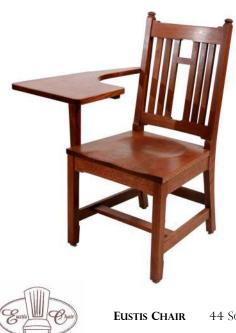

## **Cross Campus Tablet**

## SPECIFICATIONS

Height: 39" Seat Height: 18" Width: 24" Depth: 28" Sitting Depth: 17.5" Tablet Height: 26" Hardwood as Shown: Quartersawn White Oak

We chose the elegant Cross Campus chair, designed for Yale University, for our first tablet arm chair. This is a classic application for our proprietary Eustis Joint<sup>®</sup>, and we were able to engineer a tablet arm that will stand up to decades of hard use in an academic setting. And all that durability comes in an elegant and functional package!