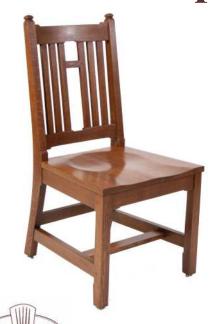

## **SPECIFICATIONS**

Height: 39" Seat Height: 18" Width: 19"

Depth: 23"

Sitting Depth: 17.5"

Hardwood as Shown: Quartersawn White Oak

Chicago-based architects HBRA asked us to work with them to build a custom chair for the Cross Campus (now Bass) library at Yale University. Aric Lasher of HBRA is as passionate about chairs as we are, and designed an elegant chair that truly fits with the Gothic style of the library. And our proven construction techniques, using pinned mortise & tenon joinery, will ensure that the chairs endure for decades.