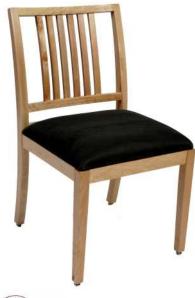

## SPECIFICATIONS

Height: 34" Seat Height: 18" Width: 19" Depth: 22" Sitting Depth: 17" Hardwood as Shown: Hard Maple

We developed the Dartmouth chair for the University of Massachusetts; they liked the comfort and elegance of our Jenkins chair, but didn't care for its fabric back. The Dartmouth still has the narrow rails and gentle curves that create an elegant and almost delicate look. However, the steel-and-epoxy Eustis Joints<sup>®</sup> are anything but delicate, and come with a 20 year warranty. And the comfort is second to none!