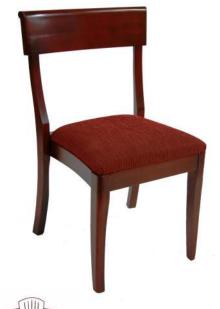

## **Empire 10-60**

## SPECIFICATIONS

Height: 33" Seat Height: 18"

Width: 21" Width at Front: 17"

Depth: 23"

Sitting Depth: 18"

Hardwood as Shown: Cherry

Our Empire stacking chair has the simple elegance of the Empire period in France, and yet is very durable and stacks up to 8 chairs high. While the Empire can seat 10 at a 60" round with all the chairs outside of the table cloth, we have designed the new 10-60 version for those institutions that prefer to push the chairs slightly under the table. The new chair has the same great looks and comfort as the Empire, but slightly down-sized in the front for additional dining uses.