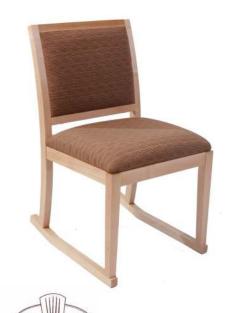

## **SPECIFICATIONS**

Height: 34"

Seat Height: 18" Width: 19"

Depth: 23"

Sitting Depth: 17.5"

Hardwood as Shown: Hard Maple

The designers working on a new library for Cal State-Fresno liked the comfort and elegance of our Jenkins chair, but wanted a 2-position sled. Using our proprietary Eustis Joint®, it was a simple matter to make the modification, and the resulting chair is one of the most attractive sled-based chairs we have seen. And like our Jenkins chair, the comfort is second to none!