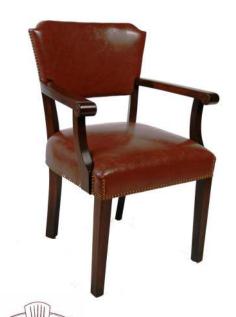

## **SPECIFICATIONS**

Height: 35"
Seat Height: 18"
Width: 25"
Depth: 25"
Sitting Depth: 17.5"
Arm Height: 27"

Hardwood as Shown: Cherry

This classic design is a reproduction of a club chair that has been in use for many decades at the Bohemian Club in San Francisco. We kept the classic lines and the traditional furniture nails, but updated the engineering to include our proprietary Eustis Joints®, and eliminated the stretchers. With great comfort and a 20 year warranty, the Grill Room chair is an excellent choice for your club.