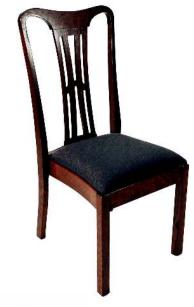

## Ivy League Stackable

## **SPECIFICATIONS**

Height: 40" Seat Height: 17.5" Width: 18.5"

Depth: 22" Sitting Depth: 17"

Hardwood as Shown: Quartersawn White Oak

The Ivy League Stackable brings the convenience and flexibility of a stacking chair to the transitional Chippendale style of the Ivy League. Like our other stackables, this chair stacks up to six high, and each stack of chairs can be easily moved in or out of storage using a custom hand truck. Most importantly, the Ivy League Stackable is made with our proprietary Eustis Joint, and carries a 20 -year warranty against joint failure.