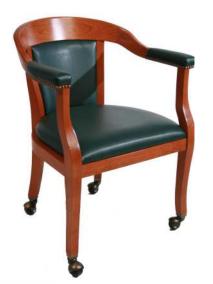

## SPECIFICATIONS

Height: 32" Seat Height: 17.5" Width: 24" Depth: 23" Sitting Depth: 17.5" Arm Height: 27" Hardwood as Shown: Cherry

The Kennedy has been a popular chair for club grillrooms, and the new Kennedy Club will be even more popular with the addition of an upholstered arm with traditional furniture nails. The chair still has the great comfort of the Kennedy, slightly eased back, the way most people sit in a more casual dining environment. Carefully engineered with our proprietary Eustis Joint®, the Kennedy Club is available with or without casters, and comes with a 20 year warranty.