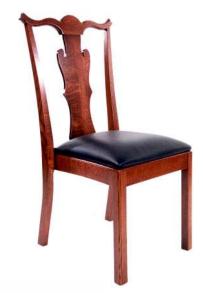

## King & Prince

## SPECIFICATIONS

Height: 39"
Seat Height: 18"
Width: 18.5"
Depth: 22"

Sitting Depth: 17"

Hardwood as Shown: Quartersawn White Oak

The King & Prince chair was designed for a four-star resort with demanding requirements: a hardwood stackable chair that will enhance the elegance of their Victorian dining room **and** survive the rigors of daily use. This chair, made possible by the proprietary Eustis Joint<sup>®</sup>, truly embodies the Eustis Chair motto: