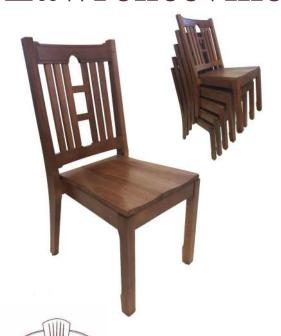

## **SPECIFICATIONS**

Height: 39" Seat Height: 18" Width: 17.5" Depth: 22"

Sitting Depth: 16.75"

Hardwood as Shown: Quartersawn White Oak

The Lawrenceville School in New Jersey asked us for a unique new design to complement their illustrious heritage. The back of the chair includes laser engraving on the top rail and defined slats that run downwards to the comfortable seat. With the Eustis Joint®, every Lawrenceville chair will last longer than any other wood chair in its class. These chairs are also stackable, and can stack up to 8 chairs high for enhanced convenience.