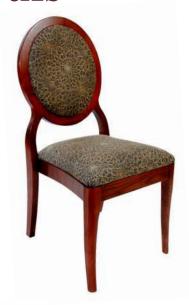

## Louis

## SPECIFICATIONS

Height: 39" Seat Height: 18"

Width: 18" Depth: 25"

Sitting Depth: 16.5"

Hardwood as Shown: American Ash

Our Louis chair gets its styling from 18th century France, but the engineering is totally modern. Two lower rails flow seamlessly into the back legs, acting as firm - yet minimal - backing for the archetypal circular frame. Thanks to our proprietary Eustis Joint®, the Louis stacks 6-8 high, is elegant and comfortable, and comes with a 20 year warranty.