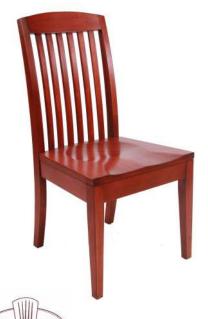

## **SPECIFICATIONS**

Height: 40"

Seat Height: 18" Width: 20"

Depth: 22"

Sitting Depth: 18"

Hardwood as Shown: Hard Maple

This custom chair was designed for the University of Nevada Reno, using design elements from our popular Charleston and Willard chairs, and some great ideas from their design committee. The RFP specified a chair that is "traditional and formal, comfortable, and exceptionally durable", and that is just what they got. Built with our proprietary Eustis Joint<sup>®</sup>, the Nevada carries a 20-year warranty against joint failure, and can be expected to give a 30-50 year service life.