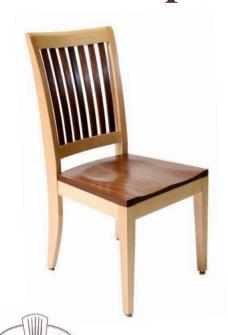

## **SPECIFICATIONS**

Height: 39" Seat Height: 18" Width: 19" Depth: 24"

Sitting Depth: 18"
Hardwood as Shown: Hard Maple & Walnut

A friend in the library business asked if we could mix hardwood species for our popular Charleston chair, and the Northampton was the result. We recommend a natural finish for this chair, as shown, in order to emphasize the natural beauty of the two contrasting hardwoods. This treatment would also work well with Cherry and Walnut, and would also look great on many of our other chairs.