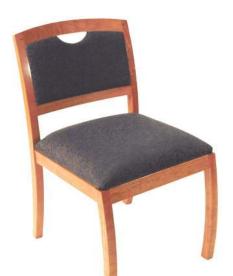

## Oregon

## SPECIFICATIONS

Height: 33" Seat Height: 17.5" Width: 19" Depth: 21" Sitting Depth: 18" Hardwood as Shown: Cherry

The graceful curves, narrow rails, and simple lines of this chair create an elegant and contemporary look. Designed for Southern Oregon University, the Oregon demonstrates one of the clear advantages of our proprietary Eustis Joint®: strength without bulk. With our epoxy and steel joinery at each of the ten critical joints, we have created a chair that can withstand decades of daily use in a rugged institutional environment.