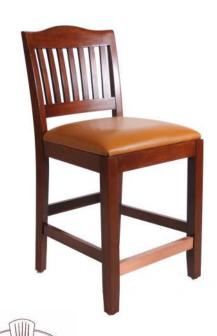

## **Simmons Bar Stool**

## **SPECIFICATIONS**

Height: 44" Seat Height: 30"

Width: 21" Depth: 23"

Sitting Depth: 18.25"

Hardwood as Shown: Cherry

The Simmons Barstool was modeled after our Simmons chair for the Groton School. Engineered with our proprietary Eustis Joint®, The Simmons Bar Stool is unmatched in durability, with no detail overlooked, including the copper wrapped footrest. All of our barstools are available in bar and counter height, in your choice of hardwood specie, and can be ordered with wood or cushion seats, using any commercially available fabric or leather.