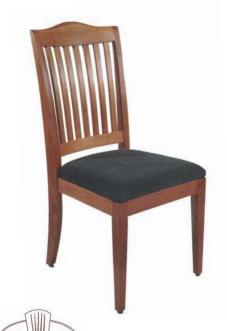

## **SPECIFICATIONS**

Height: 40" Seat Height: 18"

Width: 19" Depth: 24"

Sitting Depth: 18"

Hardwood as Shown: Hard Maple

Simmons College asked us to put a curved "crown" in the top of our Charleston chair, and we were delighted with the result. Like its predecessor, the Simmons is as comfortable as it is distinctive, and more durable than anyone would think possible in such an elegant chair. The key to the durability is our proprietary Eustis Joint<sup>®</sup>. Made with concealed steel rods and high-strength epoxies, our Eustis Joints<sup>®</sup> come with an unprecedented 20-year warranty.