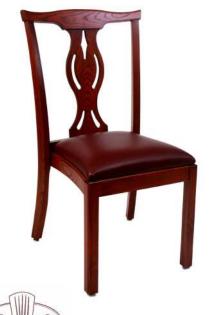

## SPECIFICATIONS

Height: 38"

Seat Height: 18"

Width: 21" Width at Front: 18.25"

Depth: 23"

Sitting Depth: 18"

Hardwood as Shown: Ash

This stacking Chippendale-inspired chair gives our function room customers an elegant alternative to our earlier design, the King & Prince. Like the King & Prince, this chair is engineered with our proprietary Eustis Joint<sup>®</sup>, and comes with a 20 year warranty. What's more, the University Club stacks up to 8 chairs high, making them very easy to move and store.