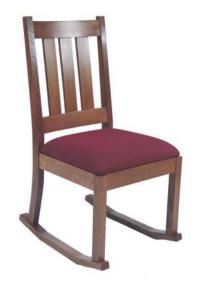

## Widener

## SPECIFICATIONS

Height: 40" Seat Height: 18.5"

Width: 19" Depth: 23.5"

Sitting Depth: 18"

Hardwood as Shown: Quartersawn White Oak

Many of our chairs can be made with a three-position or two-position sled. This allows the user to lean back for reading, or forward for computer work. Originally designed for use in a university library, the Widener chair is also an appropriate fit for courthouses, offices, and meeting and conference rooms. This chair can also be manufactured with arms.