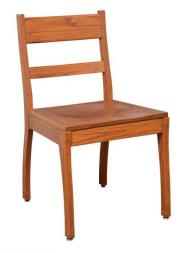

## **Ashburnham**

## **SPECIFICATIONS**

Height: 32.5"
Seat Height: 17.5"
Width: 19"
Depth: 20.5"
Sitting Depth: 16"

This chair is built entirely with our proprietary Eustis Joint<sup>®</sup>, and was designed to be a more affordable chair that can take the daily abuse of a school dining hall or library. And with our standard 10-year warranty on all the Eustis Joints<sup>®</sup>, the Ashburnham will continue to enhance its surroundings long after most chairs have been converted into firewood.