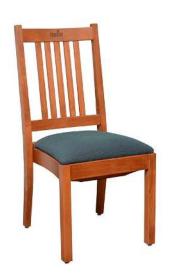

## SPECIFICATIONS

Height: 40"
Seat Height: 18"
Width: 18.5"
Depth: 20.5"
Sitting Depth: 18"

A client in the Seattle area liked the durability and stackability of our Bartlett Hall chair, but felt the design was a little too "heavy". We adapted our Arts & Crafts back design to the Bartlett Hall chair frame, to create a new stackable chair that met the client's design preference. This is a good example of how we can adapt our existing designs to fit a wider set of stylistic requirements.