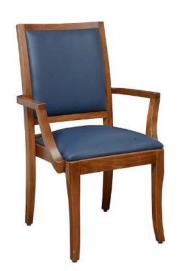

## **Bohemian Arm**

## SPECIFICATIONS

Height: 37" Seat Height: 18" Width: 23" Depth: 21" Sitting Depth: 18" Arm Height: 26.5"

We offer arms on all of our stacking hardwood chairs, and the Bohemian Arm chair is our latest arm chair design. We believe the slender arm and arm standard complement the clean lines of the Bohemian Stack chair. We recommend stacking these chairs up to 6 high. Because it is engineered with our proprietary Eustis Joint®, the Bohemian Arm chair comes with a 20 year warranty.