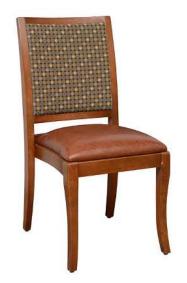

## Bohemian

## SPECIFICATIONS

Height: 37" Seat Height: 18" Width: 18" Depth: 23" Sitting Depth: 17.5"

Designed for the club and fine dining market, the Bohemian adds a new look to our growing line of stacking hardwood chairs. This elegant chair stacks 6-8 high, and is extremely comfortable, even after a long dinner and show. Like all of our stacking hardwood chairs, the Bohemian is engineered with our proprietary Eustis Joint<sup>®</sup>, and comes with a 20 year warranty.