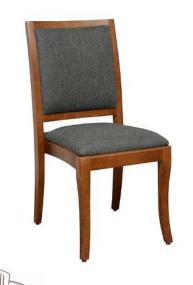

## Bohemian 10-60

## **SPECIFICATIONS**

Height: 37"
Seat Height: 18"
Width: 18"
Width at Front: 17"
Depth: 23"

The standard Bohemian chair, at 18" front width, will seat 10 at a 60" round table if you don't push the chairs in past the table cloth. For those GM's and Catering Managers who prefer to push the seat in a bit under the table, we have created the Bohemian 10-60, with a reduced the front width of 17". The slightly narrower chair still looks and sits great. More important, it still stacks 6-8 high, and comes with our remarkable 20 year warranty against joint failure.