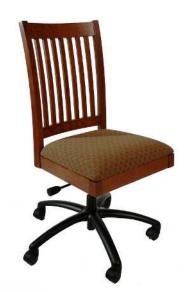

## Burlingame

## **SPECIFICATIONS**

Height: 40"
Seat Height: 17-21"
Width: 19"
Depth: 26"
Sitting Depth: 17.5"

Burlingame Public was the first library to purchase a Eustis Joint® chair from Professor Bob Eustis, back in 1998. With no failures in 18 years, it is no surprise that library Director Pat Harding came to us for chairs for a new branch. At her request, we designed our first swivel-base wood chair. The Burlingame is comfortable and durable, and the perfect solution for the library that wants the seating advantages of a modern office chair, without giving up the traditional good looks of a hardwood chair.