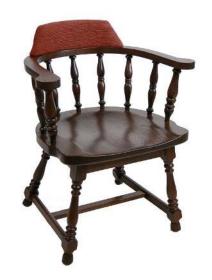

## **SPECIFICATIONS**

Height: 34"
Seat Height: 17"
Width: 24"
Depth: 23"
Sitting Depth: 18"
Arm Height: 26.5"

At Eustis Chair we like to stick to classic designs, and you don't get much more classic than our Captain chair. Chairs like this have been produced by many companies over the past hundred years, but we recently realized that most of those companies are gone. We did not need to re-engineer this sturdy design, but have applied our usual craftsmanship to the production, in order to ensure that they last for decades.