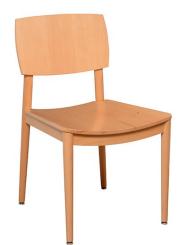

## Cascade

## SPECIFICATIONS

Height: 32" Seat Height: 17" Width: 19" Depth: 21" Sitting Depth: 17"

The Cascade is one of our first contemporary designs, as well as our first with round front and back posts. With a deep sitting depth, this chair can be comfortable for patrons of both short and tall statures. And because the Cascade is engineered with our proprietary Eustis Joint®, the chair is lightweight, has clean simple lines, and carries a 20-year warranty against joint failure.