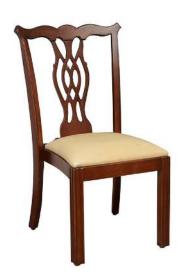

## **Claremont 10-60**

## SPECIFICATIONS

Height: 38" Seat Height: 18" Width: 21" Width at Front: 17" Depth: 21" Sitting Depth: 18.5"

The Claremont 10-60 is the fourth stacking hardwood chair that we have modified in order to seat 10 patrons at a 60" round table. By reducing the width of the chair at the front to 17", 10 chairs can be tucked slightly under the table cloth, and will accommodate 10 patrons with no chair interference. The Claremont 10-60 looks nearly identical to its very elegant full-size chair, still stacks 6-8 high, and still comes with a 20-year warranty.