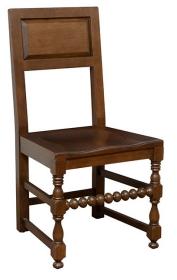

## Cotswold

## SPECIFICATIONS

Height: 38"
Seat Height: 18"
Width: 19"
Depth: 20"
Sitting Depth: 16.5"

This chair is an antique reproduction, whose styling dates back about 200 years to furniture that originated in the Cotswold region of England. While the original version was a sturdy and practical chair, we engineered this chair with our proprietary Eustis Joint®, in order to offer truly superior durability for use in a dining environment. Like all Eustis Joint® chairs, the Cotswold comes with a 20 year warranty for an unbeatable seating style.