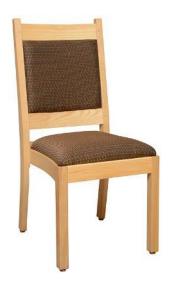

## SPECIFICATIONS

Height: 39" Seat Height: 18" Width: 19" Depth: 22" Sitting Depth: 18"

Several clients have asked us for a stackable chair with an upholstered back, and the Craftsman is our first. The padded back makes an already comfortable chair simply luxurious. Who would believe such an elegant and comfortable chair could stack up to 6 chairs high! The key to this design is our proprietary Eustis Joint<sup>®</sup>. Made with concealed steel rods and high-strength epoxies, our Eustis Joints<sup>®</sup> allow us to design elegant stackable chairs that carry an unprecedented 20-year warranty.