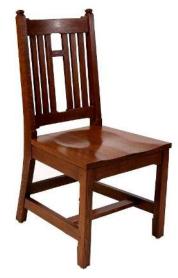

## **SPECIFICATIONS**

Height: 39"
Seat Height: 18"
Width: 19"
Depth: 23"
Sitting Depth: 17.5"

Chicago-based architects HBRA asked us to work with them to build a custom chair for the Cross Campus (now Bass) library at Yale University. Aric Lasher of HBRA is as passionate about chairs as we are, and designed an elegant chair that truly fits with the Gothic style of the library. And our proven construction techniques, using pinned mortise & tenon joinery, will ensure that the chairs endure for decades.