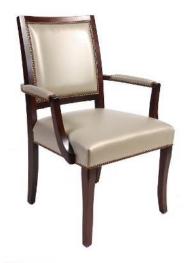

## Duquesne

## **SPECIFICATIONS**

Height: 37"
Seat Height: 18"
Width: 26"
Width at Front: 21"
Depth: 24"
Sitting Depth: 18.5"
Arm Height: 26"

At the Duquesne Club (pronounced "Ducane"), their rich history is one of their "most valuable and cherished assets". Accordingly, their new member dining chair had to offer superior comfort and traditional elegance, along with the durability expected from a Eustis Chair. A little bigger than most of our other chairs, the new Duquesne Chair provides exceptional member comfort. And with its traditional lines and furniture nail trim, it will enhance the look and feel of the finest club dining room.