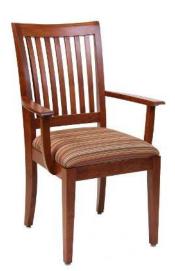

## **Elting Room**

## SPECIFICATIONS

Height: 39" Seat Height: 18" Width: 24" Depth: 24" Sitting Depth: 18" Arm Height: 26"

Phillips Exeter Academy sought a comfortable wood chair with arms for its faculty meeting room, and looked initially at our Charleston Arm chair. Their faculty found the Charleston a bit too straight, so we eased the back by 3 degrees and designed a slightly wider arm, creating the Elting Room chair. Executed in solid Cherry with our Autumn Cherry finish, this chair is every bit as elegant as it is comfortable.