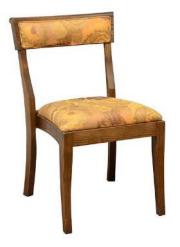

## **SPECIFICATIONS**

Height: 33" Seat Height: 18" Width: 21"

Width at Front: 18.25" Depth: 24"

Sitting Depth: 18"

Designed at the request of a restaurant customer, the Empire embodies Neoclassic ideals to offer traditional elegance in a stacking hardwood chair. Who would believe in looking at this chair that it stacks up to 8 chairs high? Who would guess the chair can carry a 20-year warranty against joint failure? Answer: someone who is familiar with our other Eustis Joint<sup>®</sup> chairs!