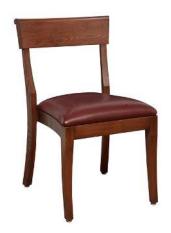

## **Empire 10-60**

**EUSTIS CHAIR** 

## **SPECIFICATIONS**

Height: 33"
Seat Height: 18"
Width: 21"
Width at Front: 17"
Depth: 23"

Our Empire stacking chair has the simple elegance of the Empire period in France, and yet is very durable and stacks up to 8 chairs high. While the Empire can seat 10 at a 60" round with all the chairs outside of the table cloth, we have designed the new 10-60 version for those institutions that prefer to push the chairs slightly under the table. The new chair has the same great looks and comfort as the Empire, but slightly down-sized in the front for additional dining uses.