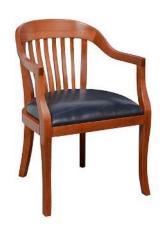

## **Federal Reserve**

**EUSTIS CHAIR** 

## SPECIFICATIONS

Height: 32"
Seat Height: 17.5"
Width: 22"
Depth: 23"
Sitting Depth: 17.5"
Arm Height: 26"

The Federal Reserve is our interpretation of the popular Bank of England style chair. Because the chair incorporates our proprietary Eustis Joint<sup>®</sup> in all critical strength areas, we were able to eliminate the stretchers and lighten up the lines of this traditional favorite without sacrificing the durability demanded by institutional clients. And the real proof is in the sitting: this design is our most comfortable chair to date!